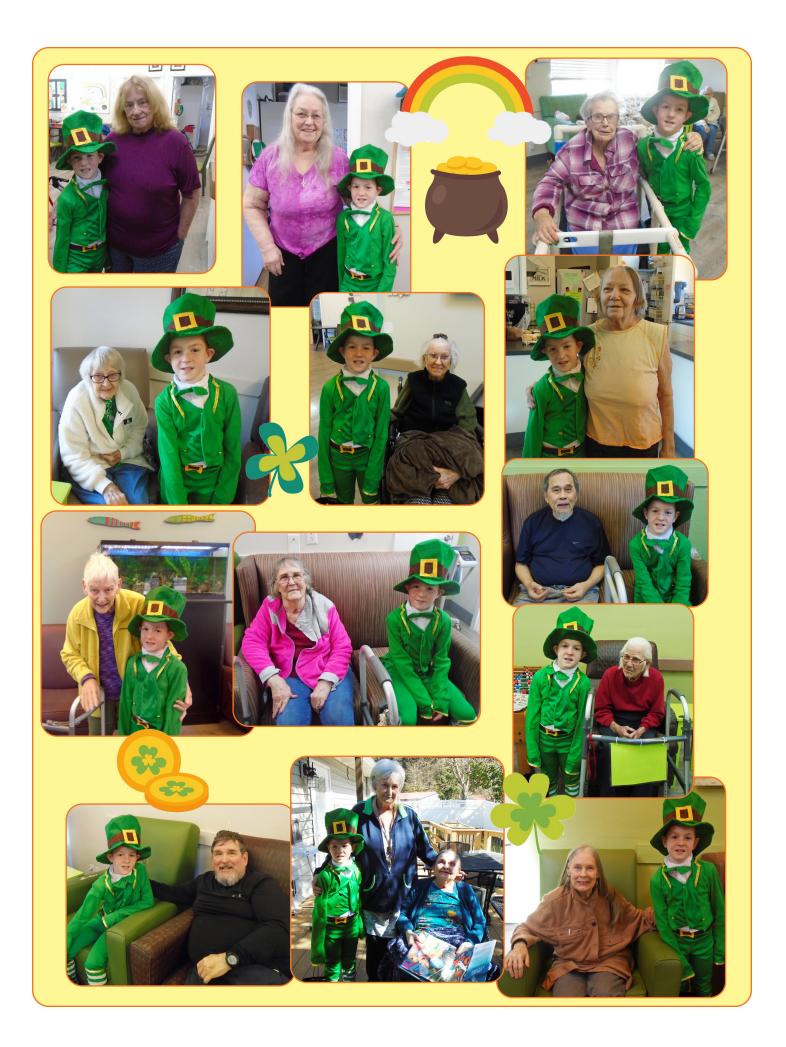

# --- A Special Visit!

We had the best surprise on St. Patrick's Day this year! The little brother of our staff member Makaylin got all dressed up as a Leprechaun and brought some joy for our residents... and gold! Makaylin told us, "His name is Everett and he is eight years old! Some of the residents found him very easy to spot with his bright red hair and his chocolate gold coins! This is his second year being a leprechaun with his first time around other people being on Halloween, giving out gold coins to the other kids."