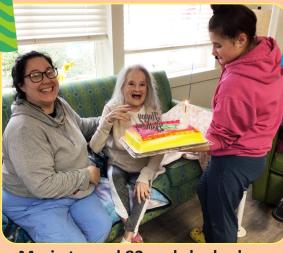

Our LPN Molly's grandma Mable lives here at EHL. She said, "It was her 94th Birthday! She loved all the attention and her pies and homemade chicken and noodles that my aunt made her."

Birthdag Fan!

The Redwood Home had three birthdays recently. Our Resident Coordinator of the home, Nicole, shared these wonderful photos with us. She said, "They all were super happy with the cake and gifts that staff brought in for them. We asked them what they wanted for their birthday and they requested cake. So they got exactly that plus extra goodies. They all had big smiles on their faces."

Leone turned 85 and she had a strawberry short cake!

Maria turned 83 and she had a vanilla cake with Bavarian filling!

Mary turned 89 and she had a chocolate cake with butter cream filling!