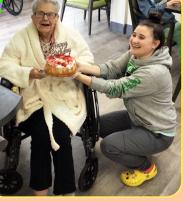

Our LPN Molly's grandma Mable lives here at EHL. She said, "It was her 94th Birthday! She loved all the attention and her pies and homemade chicken and noodles that my aunt made her."

Birthdag Fan!

The Redwood Home had three birthdays recently. Our Resident Coordinator of the home, Nicole, shared these wonderful photos with us. She said, "They all were super happy with the cake and gifts that staff brought in for them. We asked them what they wanted for their birthday and they requested cake. So they got exactly that plus extra goodies. They all had big smiles on their faces."

Leone turned 85 and she had a strawberry short cake!

Maria turned 83 and she had a vanilla cake with Bavarian filling!

Mary turned 89 and she had a chocolate cake with butter cream filling!