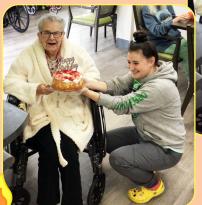

Our LPN Molly's grandma Mable lives here at EHL. She said, "It was her 94th Birthday! She loved all the attention and her pies and homemade chicken and noodles that my aunt made her."

Birthdag Fan!

The Redwood Home had three birthdays recently. Our Resident Coordinator of the home, Nicole, shared these wonderful photos with us. She said, "They all were super happy with the cake and gifts that staff brought in for them. We asked them what they wanted for their birthday and they requested cake. So they got exactly that plus extra goodies. They all had big smiles on their faces."

Leone turned 85 and she had a strawberry short cake!

Maria turned 83 and she had a vanilla cake with Bavarian filling!

Mary turned 89 and she had a chocolate cake with butter cream filling!