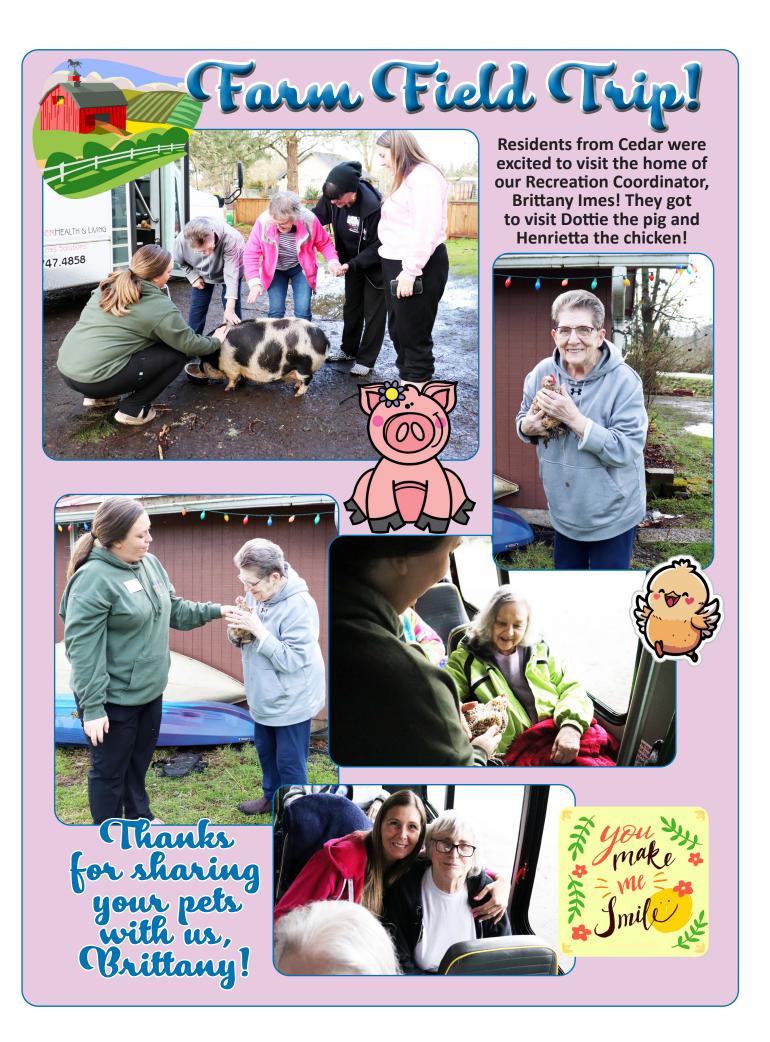

#### $\mathsf{ELDERHEALTH} \And \mathsf{LIVING}$









#### We are excited to welcome these new residents!

#### Maria Norton

Maria loves to go on walks and be with people. She really enjoys the house pets and likes to watch TV. She is very sweet and easy going.



Rita is very sweet and kind. She loves to knit and crochet. According to our Resident Coordinator Melissa, "She's very kind and such a sweetheart and we are so happy to have her a part of Mt. Vernon!"

#### Maryolive Shoupe

Maryolive is a super nice and easy going lady. She loves to play the card game Solitaire. She lived in Mexico for 30 years, was a homemaker and a mom.





Mar. 19th,

& Apr. 16th

Elder Health & Living's Please feel free to call the main office at

541-747-4858 if you have any questions Support Group about our support groups.

#### Support Group Schedule: