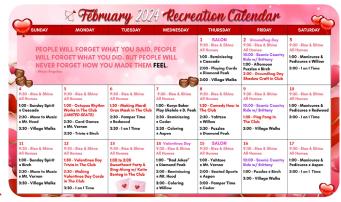

# February 2024 Recreation Calendar

|    |                                                        | a jeur                                                                     | uury 202                                     | Recre                                                     |                                                            |                                                             |                                         |
|----|--------------------------------------------------------|----------------------------------------------------------------------------|----------------------------------------------|-----------------------------------------------------------|------------------------------------------------------------|-------------------------------------------------------------|-----------------------------------------|
|    | SUNDAY                                                 | MONDAY                                                                     | TUESDAY                                      | WEDNESDAY                                                 | THURSDAY                                                   | FRIDAY                                                      | SATURDAY                                |
|    | PEOPLE V                                               | <b>WILL FORGET W</b>                                                       | HAT YOU SAID.                                | PEOPLE                                                    | 1 SALON<br>9:30 - Rise & Shine<br>All Homes                | 2 Groundhog Day<br>9:30 - Rise & Shine<br>All Homes         | 3<br>9:30 - Rise & Shine<br>All Homes   |
|    | WILL FOI                                               | RGET WHAT YOU                                                              | J DID. BUT PEOP                              | 1:00 - Reminiscing  © Cascade                             | 10:00 - Scenic Country<br>Ride w/ Brittany                 | 1:00 - Manicures &<br>Pedicures @ Willow                    |                                         |
|    | NEVER FO                                               |                                                                            | OU MADE THEM                                 | EEL.                                                      | 2:00 - Playing Cards  a Diamond Peak                       | 1:00 - Afternoon<br>Puzzles @ Birch<br>2:00 - Groundhog Day | 3:00 - 1 on 1 Time                      |
|    |                                                        |                                                                            |                                              |                                                           | 3:00 - Village Walks                                       | Shadow Craft in Club                                        |                                         |
|    | :30 - Rise & Shine<br>Il Homes                         | 5<br>9:30 - Rise & Shine<br>All Homes                                      | 6<br>9:30 - Rise & Shine<br>All Homes        | 7<br>9:30 - Rise & Shine<br>All Homes                     | 8<br>9:30 - Rise & Shine<br>All Homes                      | 9<br>9:30 - Rise & Shine<br>All Homes                       | 10<br>9:30 - Rise & Shine<br>All Homes  |
|    | 00 - Sunday Spirit<br>Cascade                          | 1:00 - Octopus Rhythm<br>Works in The Club                                 | 1:30 - Making Mardi<br>Gras Mask in The Club | 1:00 - Karyn Baker<br>Play Ukelele @ D. Peak              | 1:30 - Comedy Hour in<br>The Club                          | 10:00 - Scenic Country<br>Ride w/ Brittany                  | 1:00 - Manicures &<br>Pedicures @ Redwo |
|    | 30 - Move to Music<br>Mt. Hood                         | (LIMITED SEATS) 2:30 - Card Games                                          | 2:30 - Pamper Time<br>@ Redwood              | 2:30 - Reminiscing<br>@ Cedar                             | 2:30 - Yahtzee                                             | 1:30 - Ping Pong in<br>The Club                             | 3:00 - 1 on 1 Time                      |
| 3: | :30 - Village Walks                                    | <ul><li>a Mt. Vernon</li><li>3:30 - Trivia e Birch</li></ul>               | 3:30 - 1 on 1 Time                           | 3:30 - Coloring                                           | 3:30 - Puzzles<br>a Diamond Peak                           | 3:00 - Village Walks                                        |                                         |
|    | 1<br>:30 - Rise & Shine<br>Il Homes                    | 12<br>9:30 - Rise & Shine<br>All Homes                                     | 13<br>9:30 - Rise & Shine<br>All Homes       | 14 Valentines Day<br>9:30 - Rise & Shine<br>All Homes     | 15 SALON<br>9:30 - Rise & Shine<br>All Homes               | 16<br>9:30 - Rise & Shine<br>All Homes                      | 17<br>9:30 - Rise & Shine<br>All Homes  |
|    | 00 - Sunday Spirit<br>Birch                            | 1:30 - Valentines Day<br>Trivia in The Club                                | 1:00 to 3:00<br>Sweetheart Party &           | 1:00 - "Dad Jokes"                                        | 1:00 - Yahtzee                                             | 10:00 - Scenic Country<br>Ride w/ Brittany                  | 1:00 - Manicures &<br>Pedicures @ Aspen |
| @  | 30 - Move to Music<br>Mt. Vernon<br>30 - Village Walks | 2:30 - Making<br>Valentines Day Cards<br>in The Club<br>3:30 - 1 on 1 Time | Sing-Along w/ Katie<br>Sontag in The Club    | 2:00 - Reminiscing  a Mt. Hood  3:00 - Coloring  a Willow | 2:00 - Seated Sports  a Aspen  3:00 - Pamper Time  a Cedar | 1:00 - Puzzles @ Birch<br>3:00 - Village Walks              | 3:00 - 1 on 1 Time                      |

| SUNDAY                              | MONDAY                                                | TUESDAY                                                                           | WEDNESDAY                                                               | THURSDAY                                                                | FRIDAY                                                   | SATURDAY                                  |
|-------------------------------------|-------------------------------------------------------|-----------------------------------------------------------------------------------|-------------------------------------------------------------------------|-------------------------------------------------------------------------|----------------------------------------------------------|-------------------------------------------|
| 8<br>30 - Rise & Shine<br>Il Homes  | 19 Presidents Day<br>9:30 - Rise & Shine<br>All Homes | 20<br>9:30 - Rise & Shine<br>All Homes                                            | 21<br>9:30 - Rise & Shine<br>All Homes                                  | 9:30 - Rise & Shine<br>All Homes                                        | 23<br>9:30 - Rise & Shine<br>All Homes                   | 24<br>9:30 - Rise & Shine<br>All Homes    |
| 00 - Sunday Spirit<br>Mt. Vernon    | 1:30 - Karaoke in<br>The Club                         | 1:00 - Card games                                                                 | 1:00 - Foosball<br>@ Diamond Peak                                       | 1:30 - "Paint & Sip"<br>w/ Patty in The Club                            | 10:00 - Scenic Country<br>Ride w/ Brittany               | 1:00 - Manicures &<br>Pedicures @ Cascade |
| 30 - Move to Music<br>Redwood       | 3:00 - Reminiscing                                    | 2:30 - Bingo in<br>The Club                                                       | 2:00 - Seated Sports                                                    | 3:30 - Word Searches<br>a Mt. Vernon                                    | 1:30 - Card Games in<br>The Club<br>2:30 - Move to Music | 3:00 - 1 on 1 Time                        |
| 30 - Village Walks                  |                                                       | 3:30 - 1 on 1 Time                                                                | 3:00 - Pamper @ Birch                                                   |                                                                         | e Mt. Hood<br>3:30 - Village Walks                       |                                           |
| 5<br>:30 - Rise & Shine<br>Il Homes | 26<br>9:30 - Rise & Shine<br>All Homes                | 27<br>9:30 - Rise & Shine<br>All Homes                                            | 28<br>9:30 - Rise & Shine<br>All Homes                                  | 29 SALON<br>9:30 - Rise & Shine<br>All Homes                            |                                                          |                                           |
| 00 - Sunday Spirit<br>Aspen         | 1:30 - Social Hour in<br>The Club                     | 1:30 - "Love is in The<br>Air" Family Feud in<br>The Club<br>2:30 - Word Searches | 1:00 – Baking Club                                                      | 1:30 - Sensory Time in<br>The Club<br>3:00 - Move to Music<br>@ Cascade | The second second                                        |                                           |
| :30 - Move to Music<br>Willow       |                                                       |                                                                                   |                                                                         |                                                                         |                                                          |                                           |
| 30 - Village Walks                  | 3:30 - Matching<br>Games @ Birch                      | <ul><li>@ Birch</li><li>3:30 - 1 on 1 Time</li></ul>                              |                                                                         |                                                                         |                                                          |                                           |
|                                     |                                                       | Walks, E                                                                          | - <b>ONES &amp; LATE DAY</b><br>Exercise, Arts and Cersation, Reading a | Crafts, Music,                                                          |                                                          |                                           |