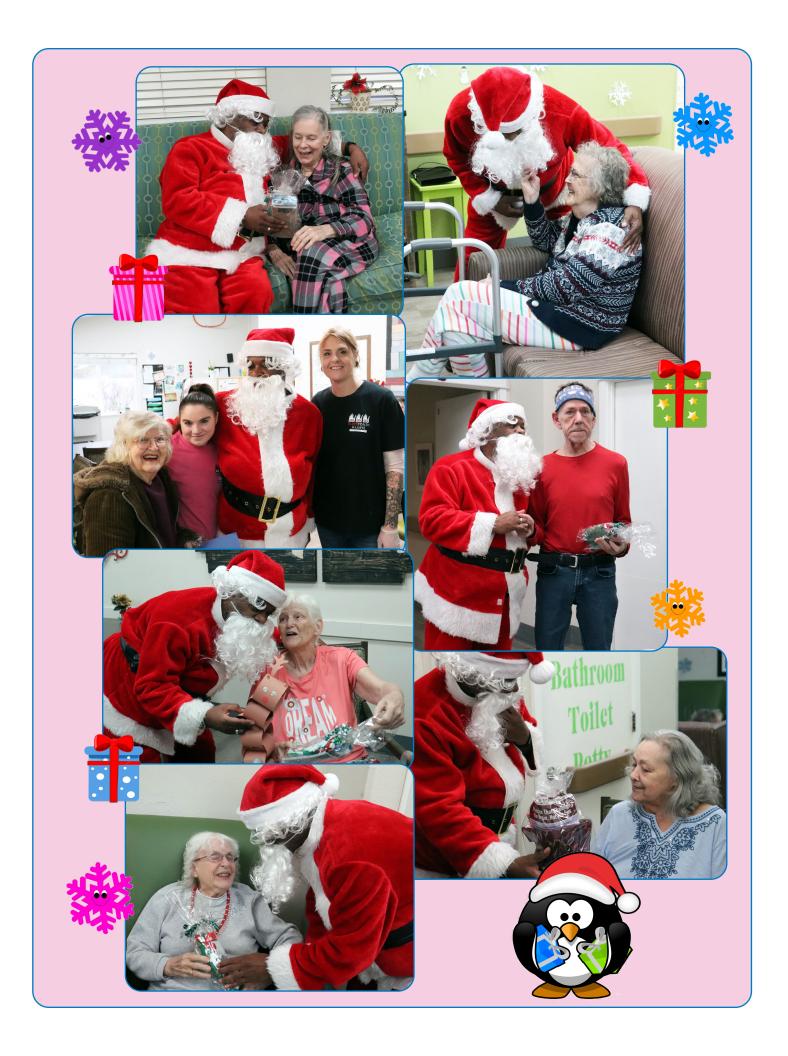

Santa was played by Michael from our Recreation Department!

Even the office staff got a visit from Santa!

Shari Kroh, our Lead Direct Care Staff at Diamond Peak, was kind enough to gift this foosball table to her guys in the home. We imagine there will be hours of fun playing with this gift!