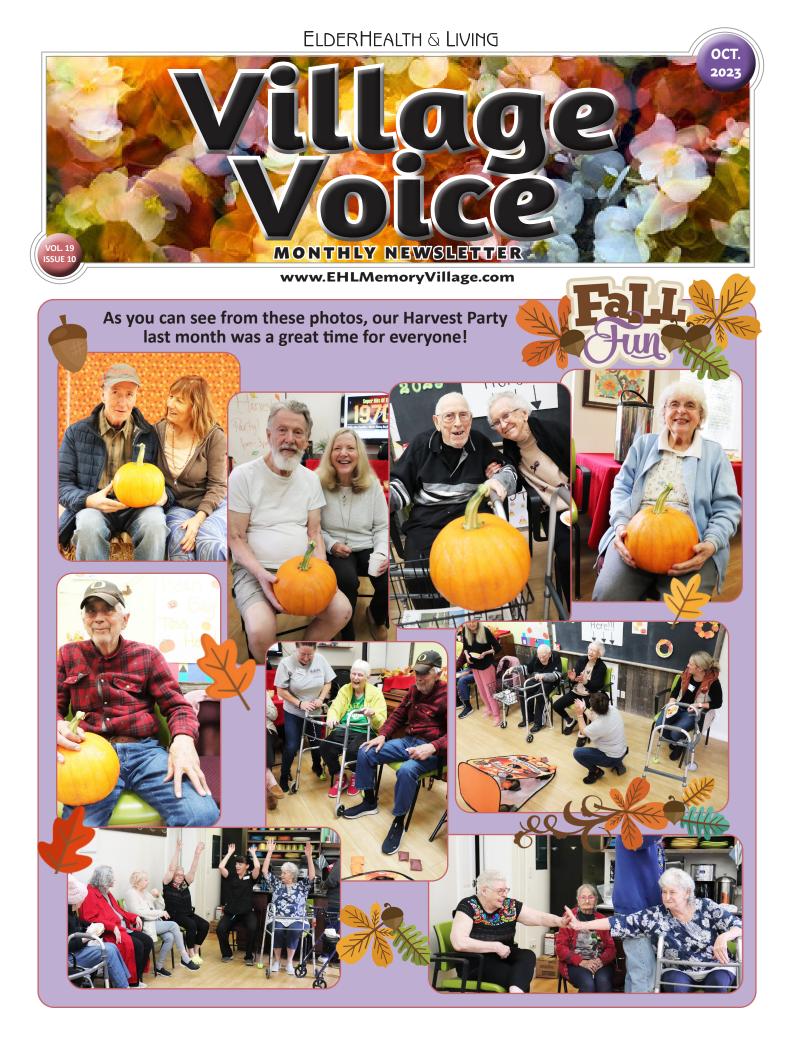

#### We love our pets at EHL!

Our Staffing Coordinator, Vanesa, has a 160-lb Cane Corso dog named Gotti. He occasionally comes to visit EHL and as you can see here with our resident Mary, he is the most gentle giant!

> A family member submitted this photo of Mickey the cat from Willow with the after a big meal!"

Charlie, the dog of our Redwood resident, gets some scratches!

# We are excited to welcome these new residents!





Jackie used to work as a Recreation Coordinator when she was younger. She loves all animals, especially her cat, Dewy. She has a great sense of humor and is very caring to everyone in the home.



#### **Roxanne Stapleton**

Roxanne enjoys many creative activities such as crafts, as well as watching TV. She enjoys helping others and is a very good companion t